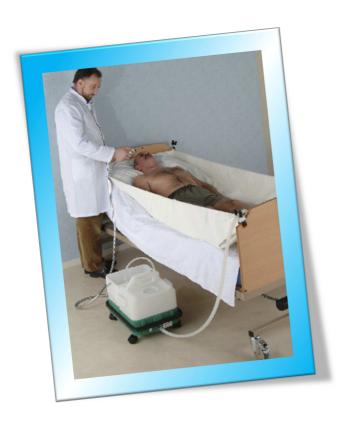

## The bed shower

For individuals and home care services

The bed shower concept by AJC L'Authentic is designed to administer a shower directly on the bed. This simple device, specially designed for home care, requires a simple, single electrical outlet for operation.

## The solution that optimises the bed bath

The bed protection system is installed in the same way as a sheet change, with the patient on the bed. **Handling is identical.** 

The trolley houses two reservoirs:
One for the supply of clean water
Another for the drainage of used water

Compact (L.55cm x W. 38 cm x H. 40 cm), and light weight (10 kg), it can easily be transported in any vehicle and used by anybody.

An integrated pump enables the device to suck the used water.